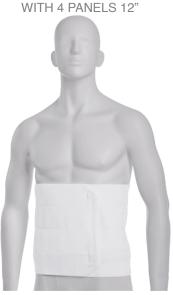

# ABDOMINAL BINDERS

**AB01** ONE PIECE BINDER WITH 3 PANELS 9"

ONE PIECE BINDER WITH 4 PANELS 12"

**AB03** 

**AB02** BINDER WITH 3 SPLIT PANELS 9"

**AB04 BINDER** WITH 2 SPLIT PANELS 12"

**AB11** 9" DURABAND WOVEN TO LAST LONGER

**AB13** 12" DURABAND WOVEN TO LAST LONGER

IDEAL FOR: LIPOSUCTION OF THE ABDOMEN, TUMMY TUCK, HERNIA SURGERY AND BACK SUPPORT

FOR EXTRA DURABILITY