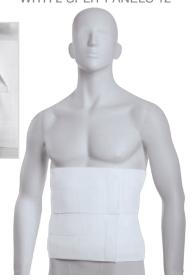

# ABDOMINAL BINDERS

**AB01** ONE PIECE BINDER WITH 3 PANELS 9"

ONE PIECE BINDER WITH 4 PANELS 12"

**AB03** 

**AB02** BINDER WITH 3 SPLIT PANELS 9"

**AB04 BINDER** WITH 2 SPLIT PANELS 12"

**AB11** 9" DURABAND WOVEN TO LAST LONGER

**AB13** 12" DURABAND WOVEN TO LAST LONGER

IDEAL FOR: LIPOSUCTION OF THE ABDOMEN, TUMMY TUCK, HERNIA SURGERY AND BACK SUPPORT

FOR EXTRA DURABILITY