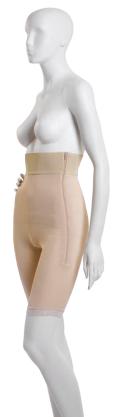

# HIGH WAIST GIRDLES

## WITH ZIPPERS

**GR01** PANTY LENGTH

ZIPPER ON LEFT SIDE **CROTCH FLAP** 

**GR03** MID THIGH

**GR05 BELOW KNEE** 

ZIPPER ON BOTH SIDES OPEN CROTCH

**GR07 ANKLE LENGTH** 

SEPARATING ZIPPERS AVAILABLE AS GR03-SZ AND GR05-SZ ZIPPERS OPENS COMPLETELY

BREATHABLE

- Transfers moisture away from body keeping you cool and dry.
- The comfort of natural fibers... dissipates body heat build-up...
- Warp Knit elastic performance fabric.

**AVAILABLE SIZES** XS - 3XL CUSTOM SIZES AVAILABLE