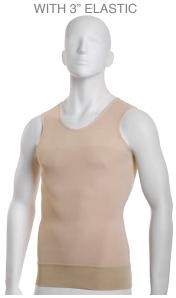

# **MALE GARMENTS**

MG03-SH SHORT LENGTH VEST TANK

MG03 VEST TANK

MG06 VEST WITH SHORT SLEEVES

MG04 2ND STAGE VEST TANK

MG05 2ND STAGE VEST TANK WITH 3" FLASTIC

IDEAL FOR: LIPOSUCTION OF THE ABDOMEN, CHEST, ARMS, FLANKS, TUMMY TUCK AND HERNIA SURGERY