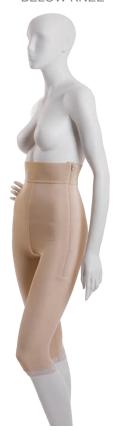

# HIGH WAIST GIRDLES

## WITH ZIPPERS

**GR01** PANTY LENGTH

ZIPPER ON LEFT SIDE **CROTCH FLAP** 

**GR03** MID THIGH

**GR05 BELOW KNEE** 

ZIPPER ON BOTH SIDES OPEN CROTCH

**GR07 ANKLE LENGTH** 

SEPARATING ZIPPERS AVAILABLE AS GR03-SZ AND GR05-SZ ZIPPERS OPENS COMPLETELY

BREATHABLE

- Transfers moisture away from body keeping you cool and dry.
- The comfort of natural fibers... dissipates body heat build-up...
- Warp Knit elastic performance fabric.

**AVAILABLE SIZES** XS - 3XL CUSTOM SIZES AVAILABLE