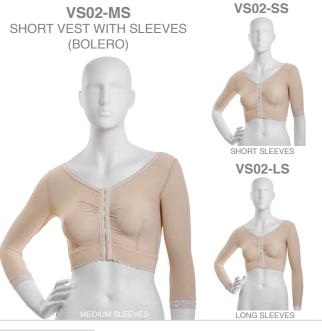

# **VESTS AND SLEEVES**

SL01-SS SHORT SLEEVES

SL01-MS
MEDIUM SLEEVES

**SL01-LS** 

**SL02** SLEEVES WITH ZIPPER

**SL04** VEST WITH OPEN MAMMARY

\$L05
VEST WITH OPEN MAMMARY
AND 3" STABILIZER BAND

IDEAL FOR: BRACHIOPLASTY AND LIPO OF THE UPPER BACK OR ARMS