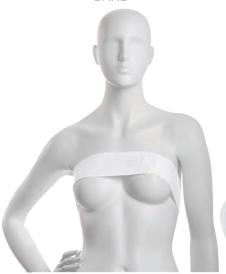

# **STABILIZERS**

**STO1-3** 3" LIGHT SUPPORT STABILIZER BAND

**STO1-3S** 3" STABILIZER BAND

**STO1-6** 6" STABILIZER BAND

**STO1-9** 9" STABILIZER BAND

IDEAL FOR: BREAST AUGMENTATION, MAMMOPLASTY, SYMMASTIA

AVAILABLE IN WHITE ONLY

ONE SIZE FITS ALL