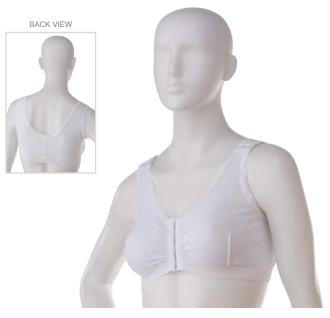

## **BREAST SUPPORT**

**BR05** SUPPORT BRA WITH MOLDED CUPS WITH FRONT ZIPPER

**BR05-NC** SUPPORT BRA NO CUPS WITH FRONT ZIPPER

**BR10 FULL SUPPORT BRA WITH BUILT IN STABILIZER BAND** 

**VS05** CARDIAC SURGERY NO CUPS COMPRESSION BRA WITH FRONT ZIPPER

BACK VIEW

IDEAL FOR: BREAST AUGMENTATION, BREAST LIFT, BREAST REDUCTION AND MASTOPEXY VS05: IDEAL FOR STERNOTOMY SURGICAL PROCEDURE