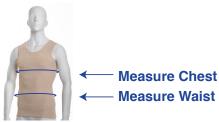

## **MEASURING INSTRUCTIONS:**

Hold measuring tape against skin while measuring
Do not pull tape tightly against the skin
Do not let measuring tape sag

If you are between sizes, you may prefer the larger size

|       | XS                   | SM                       | MD                        | LG                        | XL                       | 2XL                    | 3XL                    |
|-------|----------------------|--------------------------|---------------------------|---------------------------|--------------------------|------------------------|------------------------|
| CHEST | 30-34 IN<br>76-86 CM | 34-38 IN<br>86.5-96.5 CM | 38-42 IN<br>96.5-106.5 CM | 42-46 IN<br>106.5-117 CM  | 46-50 IN<br>117-127 CM   | 50-54 IN<br>127-137 CM | 54-58 IN<br>137-147 CM |
| WAIST | 24-28 IN<br>61-71 CM | 28-32 IN<br>71-81 CM     | 32-36 IN<br>81-91.5 CM    | 36-40 IN<br>91.5-101.5 CM | 40-44 IN<br>101.5-112 CM | 44-48 IN<br>112-122 CM | 48-52 IN<br>122-132 CM |