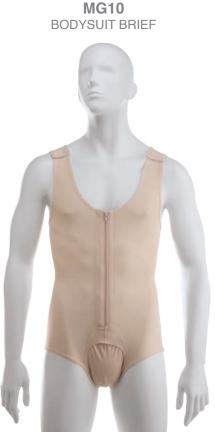

# **MALE GARMENTS**

MG03-SH SHORT LENGTH VEST TANK

MG03 VEST TANK

MG06 VEST WITH SHORT SLEEVES

MG04 2ND STAGE VEST TANK

MG05 2ND STAGE VEST TANK WITH 3" FLASTIC

IDEAL FOR: LIPOSUCTION OF THE ABDOMEN, CHEST, ARMS, FLANKS, TUMMY TUCK AND HERNIA SURGERY

# **MALE GARMENTS**

MG01
ABDOMINAL BRIEF
ABDOMINAL GIRDLE MID THIGH

IDEAL FOR: LIPOSUCTION OF THE ABDOMEN, CHEST, FLANKS AND THIGHS, TUMMY TUCK, THIGHS AND HERNIA SURGERY

AVAILABLE COLORS

AVAILABLE SIZES

XS - 3XL