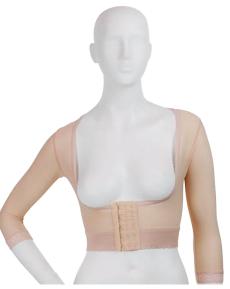

# **STABILIZERS**

**STO1-3** 3" LIGHT SUPPORT STABILIZER BAND

**STO1-3S** 3" STABILIZER BAND

**STO1-6** 6" STABILIZER BAND

**STO1-9** 9" STABILIZER BAND

IDEAL FOR: BREAST AUGMENTATION, MAMMOPLASTY, SYMMASTIA

AVAILABLE IN WHITE ONLY

ONE SIZE FITS ALL