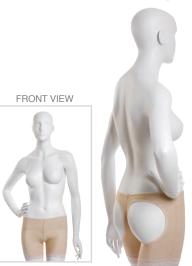

# LOW WAIST GIRDLES

## WITH ZIPPERS

IDEAL FOR: LIPOSUCTION IN THE ABDOMEN, BUTTOCK LIFT, TUMMY TUCK AND THIGH LIPOSUCTION