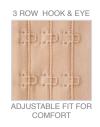

## First Stage and Second Stage Garments

**Stage One** garments provide proper compression immediately following surgery and are to be worn as your doctor specifies. This zippered garment with hooks and eyes, and reinforced seams, allows for uniform radial compression and durability during the critical immediate post-operative period, and easy on and off removal.