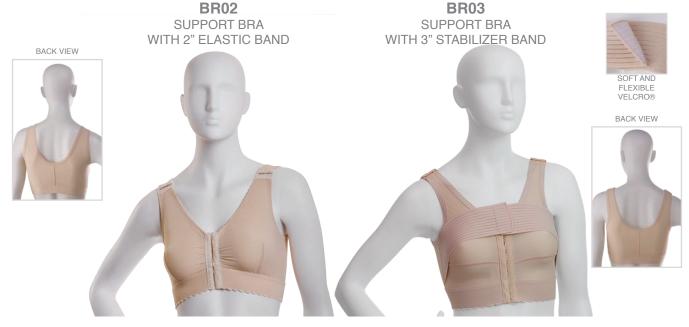

## **BREAST SUPPORT**

**BR05** SUPPORT BRA WITH MOLDED CUPS WITH FRONT ZIPPER

**BR05-NC** SUPPORT BRA NO CUPS WITH FRONT ZIPPER

**BR10 FULL SUPPORT BRA WITH BUILT IN STABILIZER BAND** 

**VS05** CARDIAC SURGERY NO CUPS COMPRESSION BRA WITH FRONT ZIPPER

BACK VIEW

IDEAL FOR: BREAST AUGMENTATION, BREAST LIFT, BREAST REDUCTION AND MASTOPEXY VS05: IDEAL FOR STERNOTOMY SURGICAL PROCEDURE