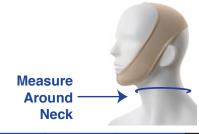

\*COLD PACK NOT INCLUDED

IDEAL FOR: BROWLIFT, LIPOPLASTY OF CHIN AND NECK AND FACE LIFT

|      | SM       | MD       | LG       | XL       |
|------|----------|----------|----------|----------|
| NECK | 13-15 IN | 15-17 IN | 17-19 IN | 19-21 IN |
|      | 33-38 CM | 38-43 CM | 43-48 CM | 48-53 CM |

## **MEASURING INSTRUCTIONS:**

Hold measuring tape against skin while measuring
Do not pull tape tightly against the skin
Do not let measuring tape sag

If you are between sizes, you may prefer the larger size