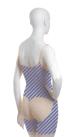

## **BREAST SUPPORT**

BR04
SPORTS T-BACK BRA
WITH 2" ELASTIC BAND
BACK VIEW

## IDEAL FOR: BREAST AUGMENTATION, BREAST LIFT, BREAST REDUCTION AND MASTOPEXY

BACK VIEW

DOUBLE PANEL **TECHNOLOGY** 