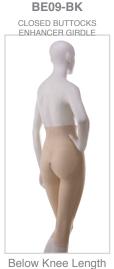

## **BE03 GIRDLE**

OPEN BUTTOCKS ENHANCER

**BE09 CLOSED BUTTOCKS ENHANCER GIRDLE** 

Below Knee Length

BE05-BK

OPEN BUTTOCKS

BODY SUIT

BE03-BK

OPEN BUTTOCKS

ENHANCER GIRDLE

**BE05** OPEN BUTTOCKS ENHANCER **BODY SUIT** 

**BE07 CLOSED BUTTOCKS ENHANCER BODY SUIT** 

IDEAL FOR: BUTTOCKS AUGMENTATION, IMPLANTS, LIFT (GLUTEPLASTY), HIP, THIGH AND BACK LIPOSUCTION, ABDOMINOPLASTY, TUMMY TUCK, BRAZILIAN BUTT LIFT

**AVAILABLE COLORS** AVAILABLE SIZES XS - 3XL CUSTOM SIZES AVAILABLE