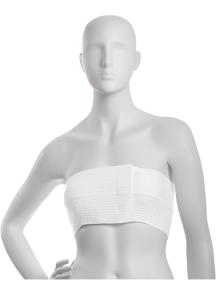

## **BREAST SUPPORT**

BR00
STERNUM COMPRESSION AND SYMMASTIA PREVENTION BRA

IDEAL FOR: BREAST AUGMENTATION, BREAST LIFT, BREAST REDUCTION AND MASTOPEXY

## BREATHABLE

- Transfers moisture away from body keeping you cool and dry.
- The comfort of natural fibers... dissipates body heat build-up...
- Warp Knit elastic performance fabric.

AVAILABLE COLORS

AVAILABLE SIZES XS - 3XL CUSTOM SIZES AVAILABLE