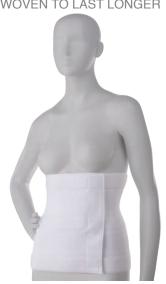

# ABDOMINAL BINDERS

**AB01** ONE PIECE BINDER WITH 3 PANELS 9"

ONE PIECE BINDER WITH 4 PANELS 12"

**AB03** 

**AB02** BINDER WITH 3 SPLIT PANELS 9"

**AB04 BINDER** WITH 2 SPLIT PANELS 12"

**AB11** 9" DURABAND WOVEN TO LAST LONGER

**AB13** 12" DURABAND WOVEN TO LAST LONGER

IDEAL FOR: LIPOSUCTION OF THE ABDOMEN, TUMMY TUCK, HERNIA SURGERY AND BACK SUPPORT

FOR EXTRA DURABILITY