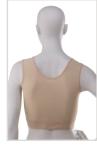

# WHITE COTTON BREAST SUPPORT

CB01
COTTON BRA WITH 1" ELASTIC
& HOOK AND EYE CLOSURE

IDEAL FOR: BREAST AUGMENTATION, BREAST LIFT, BREAST REDUCTION AND MASTOPEXY

\*\*\* FOR MEASURING INSTRUCTIONS SEE PAGE 29\*\*\*