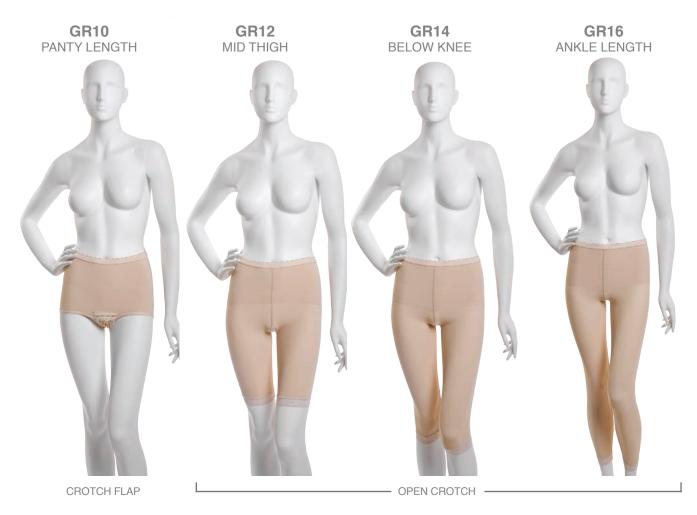

## WITH ZIPPERS

**GR01** PANTY LENGTH

ZIPPER ON LEFT SIDE **CROTCH FLAP** 

**GR03** MID THIGH

**GR05 BELOW KNEE** 

ZIPPER ON BOTH SIDES OPEN CROTCH

**GR07 ANKLE LENGTH** 

SEPARATING ZIPPERS AVAILABLE AS GR03-SZ AND GR05-SZ ZIPPERS OPENS COMPLETELY