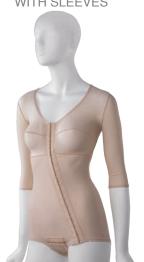

# **VESTS AND SLEEVES**

**VS01 VEST/BRA WITHOUT SLEEVES** 

IDEAL FOR: BREAST AUGMENTATION, BREAST LIFT, MASTOPEXY, ARM LIFT, ARM LIPOSUCTION AND REDUCTION