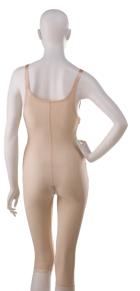

## **BODY SUITS WITH SUSPENDERS**

## WITH ZIPPERS

ZIPPER ON LEFT SIDE CROTCH FLAP

ZIPPER ON BOTH SIDES **OPEN CROTCH** 

SEPARATING ZIPPERS AVAILABLE AS BS03-SZ AND BS05-SZ (ZIPPERS OPENS COMPLETELY)

 The comfort of natural fibers... dissipates body heat build-up... • Warp Knit elastic performance fabric. AVAILABLE COLORS