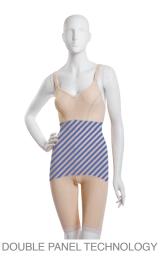

## **BREAST SUPPORT**

BR04
SPORTS T-BACK BRA
WITH 2" ELASTIC BAND
BACK VIEW

## IDEAL FOR: BREAST AUGMENTATION, BREAST LIFT, BREAST REDUCTION AND MASTOPEXY

BACK VIEW

DOUBLE PANEL **TECHNOLOGY** 