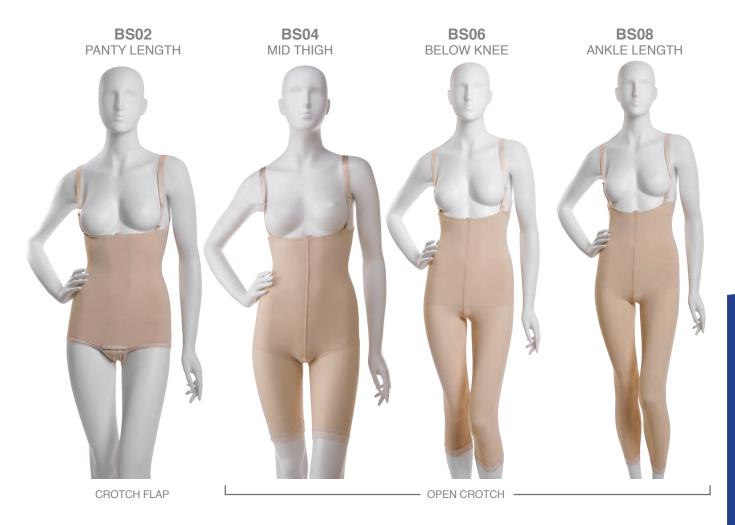

## WITH ZIPPERS

ZIPPER ON LEFT SIDE CROTCH FLAP

ZIPPER ON BOTH SIDES **OPEN CROTCH** 

SEPARATING ZIPPERS AVAILABLE AS BS03-SZ AND BS05-SZ (ZIPPERS OPENS COMPLETELY)

 The comfort of natural fibers... dissipates body heat build-up... • Warp Knit elastic performance fabric. AVAILABLE COLORS