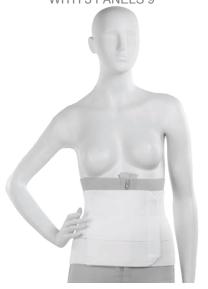

# ABDOMINAL BINDERS

**AB01** ONE PIECE BINDER WITH 3 PANELS 9"

ONE PIECE BINDER WITH 4 PANELS 12"

**AB03** 

**AB02** BINDER WITH 3 SPLIT PANELS 9"

**AB04 BINDER** WITH 2 SPLIT PANELS 12"

**AB11** 9" DURABAND WOVEN TO LAST LONGER

**AB13** 12" DURABAND WOVEN TO LAST LONGER

IDEAL FOR: LIPOSUCTION OF THE ABDOMEN, TUMMY TUCK, HERNIA SURGERY AND BACK SUPPORT

FOR EXTRA DURABILITY