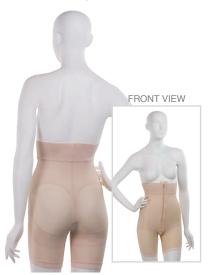

# HIGH WAIST GIRDLES

## WITH ZIPPERS

**GR01** PANTY LENGTH

ZIPPER ON LEFT SIDE **CROTCH FLAP** 

**GR03** MID THIGH

**GR05 BELOW KNEE** 

ZIPPER ON BOTH SIDES OPEN CROTCH

**GR07 ANKLE LENGTH** 

SEPARATING ZIPPERS AVAILABLE AS GR03-SZ AND GR05-SZ ZIPPERS OPENS COMPLETELY

BREATHABLE

- Transfers moisture away from body keeping you cool and dry.
- The comfort of natural fibers... dissipates body heat build-up...
- Warp Knit elastic performance fabric.

**AVAILABLE SIZES** XS - 3XL CUSTOM SIZES AVAILABLE