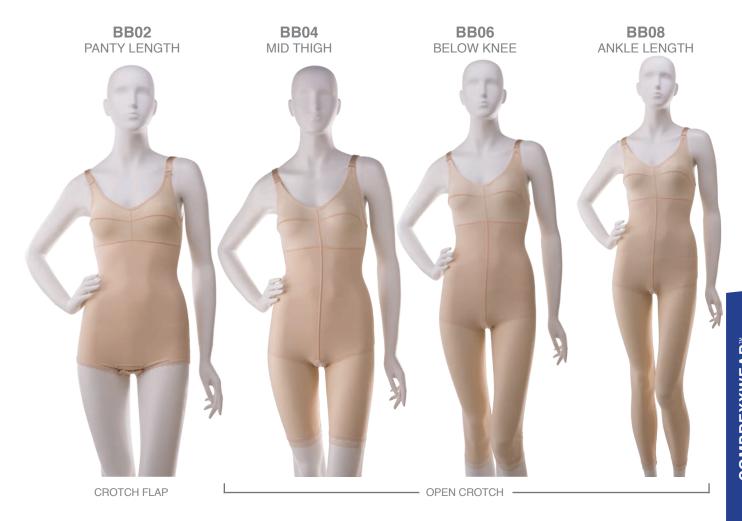

# HIGH WAIST GIRDLES

## WITH ZIPPERS

**GR01** PANTY LENGTH

ZIPPER ON LEFT SIDE **CROTCH FLAP** 

**GR03** MID THIGH

**GR05 BELOW KNEE** 

ZIPPER ON BOTH SIDES OPEN CROTCH

**GR07 ANKLE LENGTH** 

SEPARATING ZIPPERS AVAILABLE AS GR03-SZ AND GR05-SZ ZIPPERS OPENS COMPLETELY

BREATHABLE

- Transfers moisture away from body keeping you cool and dry.
- The comfort of natural fibers... dissipates body heat build-up...
- Warp Knit elastic performance fabric.

**AVAILABLE SIZES** XS - 3XL CUSTOM SIZES AVAILABLE