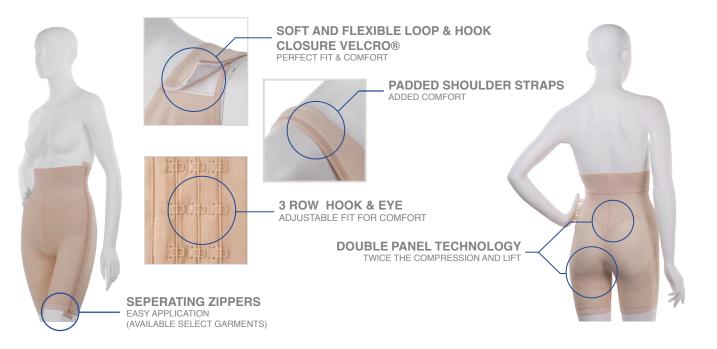

## WITH ZIPPERS

**GR01** PANTY LENGTH

ZIPPER ON LEFT SIDE **CROTCH FLAP** 

**GR03** MID THIGH

**GR05 BELOW KNEE** 

ZIPPER ON BOTH SIDES OPEN CROTCH

**GR07 ANKLE LENGTH** 

SEPARATING ZIPPERS AVAILABLE AS GR03-SZ AND GR05-SZ ZIPPERS OPENS COMPLETELY

## WITH ZIPPERS

ZIPPER ON LEFT SIDE CROTCH FLAP

ZIPPER ON BOTH SIDES **OPEN CROTCH** 

SEPARATING ZIPPERS AVAILABLE AS BS03-SZ AND BS05-SZ (ZIPPERS OPENS COMPLETELY)

 The comfort of natural fibers... dissipates body heat build-up... • Warp Knit elastic performance fabric. AVAILABLE COLORS

**AVAILABLE SIZES** XS - 3XL CUSTOM SIZES AVAILABLE

**ZIPPER** 