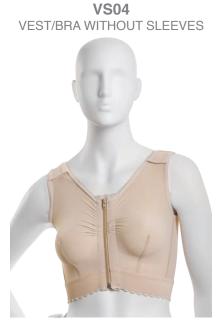

# **VESTS AND SLEEVES**

**VS01 VEST/BRA WITHOUT SLEEVES** 

IDEAL FOR: BREAST AUGMENTATION, BREAST LIFT, MASTOPEXY, ARM LIFT, ARM LIPOSUCTION AND REDUCTION