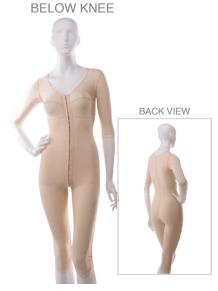

# **MALE GARMENTS**

MG02-BK BODY SUIT BELOW KNEE

MG07-BK BODY SUIT WITH SHORT SLEEVES BELOW KNEE

MG08-BK
2ND STAGE BODY SUIT
BELOW KNEE NO ZIPPEE

IDEAL FOR: LIPOSUCTION OF THE ABDOMEN, CHEST, ARMS, FLANKS AND THIGHS, TUMMY TUCK AND HERNIA SURGERY