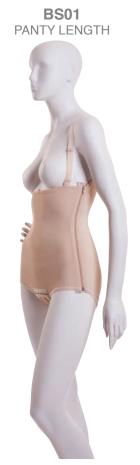

## WITH ZIPPERS

**GR01** PANTY LENGTH

ZIPPER ON LEFT SIDE **CROTCH FLAP** 

**GR03** MID THIGH

**GR05 BELOW KNEE** 

ZIPPER ON BOTH SIDES OPEN CROTCH

**GR07 ANKLE LENGTH** 

SEPARATING ZIPPERS AVAILABLE AS GR03-SZ AND GR05-SZ ZIPPERS OPENS COMPLETELY

BREATHABLE

- Transfers moisture away from body keeping you cool and dry.
- The comfort of natural fibers... dissipates body heat build-up...
- Warp Knit elastic performance fabric.

**AVAILABLE SIZES** XS - 3XL CUSTOM SIZES AVAILABLE