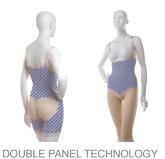

## **BREAST SUPPORT**

BR04
SPORTS T-BACK BRA
WITH 2" ELASTIC BAND
BACK VIEW

## IDEAL FOR: BREAST AUGMENTATION, BREAST LIFT, BREAST REDUCTION AND MASTOPEXY

BACK VIEW

DOUBLE PANEL **TECHNOLOGY** 