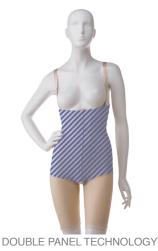

## IDEAL FOR: BREAST AUGMENTATION, BREAST LIFT, BREAST REDUCTION AND MASTOPEXY

BACK VIEW

DOUBLE PANEL **TECHNOLOGY** 