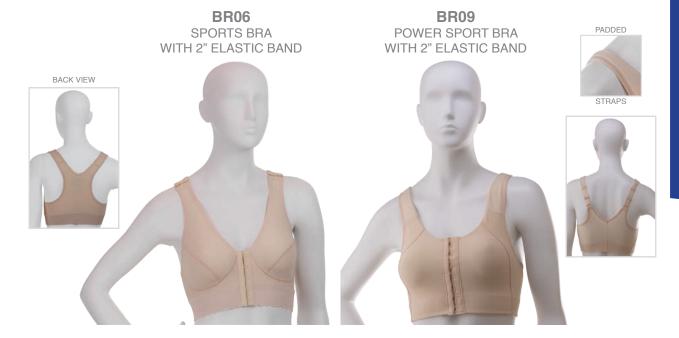

## **BREAST SUPPORT**

BR00
STERNUM COMPRESSION AND SYMMASTIA PREVENTION BRA

IDEAL FOR: BREAST AUGMENTATION, BREAST LIFT, BREAST REDUCTION AND MASTOPEXY

## **BREAST SUPPORT**

BR04
SPORTS T-BACK BRA
WITH 2" ELASTIC BAND
BACK VIEW

## IDEAL FOR: BREAST AUGMENTATION, BREAST LIFT, BREAST REDUCTION AND MASTOPEXY

BACK VIEW

DOUBLE PANEL **TECHNOLOGY** 