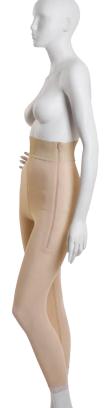

# HIGH WAIST GIRDLES

## WITH ZIPPERS

**GR01** PANTY LENGTH

ZIPPER ON LEFT SIDE **CROTCH FLAP** 

**GR03** MID THIGH

**GR05 BELOW KNEE** 

ZIPPER ON BOTH SIDES OPEN CROTCH

**GR07 ANKLE LENGTH** 

SEPARATING ZIPPERS AVAILABLE AS GR03-SZ AND GR05-SZ ZIPPERS OPENS COMPLETELY

BREATHABLE

- Transfers moisture away from body keeping you cool and dry.
- The comfort of natural fibers... dissipates body heat build-up...
- Warp Knit elastic performance fabric.

**AVAILABLE SIZES** XS - 3XL CUSTOM SIZES AVAILABLE