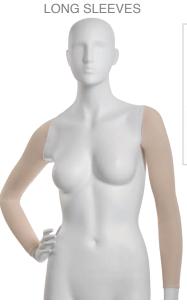

# **VESTS AND SLEEVES**

SL01-SS SHORT SLEEVES

SL01-MS
MEDIUM SLEEVES

**SL01-LS** 

**SL02** SLEEVES WITH ZIPPER

**SL04** VEST WITH OPEN MAMMARY

\$L05
VEST WITH OPEN MAMMARY
AND 3" STABILIZER BAND

IDEAL FOR: BRACHIOPLASTY AND LIPO OF THE UPPER BACK OR ARMS