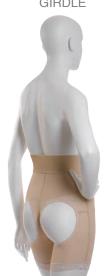

# 2ND STAGE LOW WAIST GIRDLES

## **NO ZIPPERS**

IDEAL FOR: LIPOSUCTION IN THE ABDOMEN, BUTTOCK LIFT, TUMMY TUCK AND THIGH LIPOSUCTION