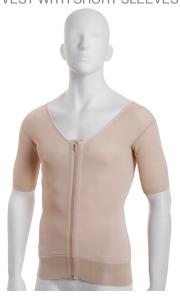

# **MALE GARMENTS**

MG03-SH SHORT LENGTH VEST TANK

MG03 VEST TANK

MG06 VEST WITH SHORT SLEEVES

MG04 2ND STAGE VEST TANK

MG05 2ND STAGE VEST TANK WITH 3" FLASTIC

IDEAL FOR: LIPOSUCTION OF THE ABDOMEN, CHEST, ARMS, FLANKS, TUMMY TUCK AND HERNIA SURGERY