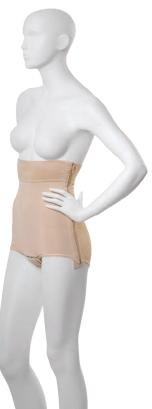

# ABDOMINAL BINDERS

**AB01** ONE PIECE BINDER WITH 3 PANELS 9"

ONE PIECE BINDER WITH 4 PANELS 12"

**AB03** 

**AB02** BINDER WITH 3 SPLIT PANELS 9"

**AB04 BINDER** WITH 2 SPLIT PANELS 12"

**AB11** 9" DURABAND WOVEN TO LAST LONGER

**AB13** 12" DURABAND WOVEN TO LAST LONGER

IDEAL FOR: LIPOSUCTION OF THE ABDOMEN, TUMMY TUCK, HERNIA SURGERY AND BACK SUPPORT

FOR EXTRA DURABILITY