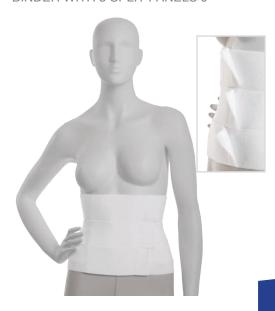

# ABDOMINAL BINDERS

**AB01** ONE PIECE BINDER WITH 3 PANELS 9"

ONE PIECE BINDER WITH 4 PANELS 12"

**AB03** 

**AB02** BINDER WITH 3 SPLIT PANELS 9"

**AB04 BINDER** WITH 2 SPLIT PANELS 12"

**AB11** 9" DURABAND WOVEN TO LAST LONGER

**AB13** 12" DURABAND WOVEN TO LAST LONGER

IDEAL FOR: LIPOSUCTION OF THE ABDOMEN, TUMMY TUCK, HERNIA SURGERY AND BACK SUPPORT

FOR EXTRA DURABILITY