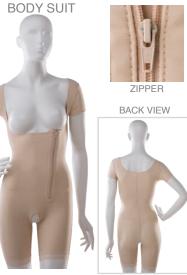

## **BODY SUITS WITH BRA**

## WITH ZIPPERS

IDEAL FOR: BREAST LIFT, BREAST AUGMENTATION, HIP, THIGH AND BACK LIPOSUCTION, ABDOMINOPLASY AND TUMMY TUCK