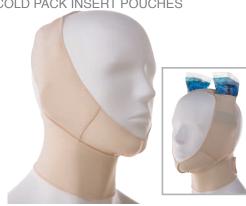

# FACIAL WEAR (UNISEX)

FA01 CHIN STRAP SUPPORT

FA05 SURGICAL FACE BAND

FA02 CHIN STRAP WITH MEDIUM NECK SUPPORT

CH02
CHIN STRAP SUPPORT
WITH DOUBLE CHIN PANEL

FA03 CHIN STRAP WITH FULL NECK SUPPORT

FA04
CHIN STRAP SUPPORT WITH
COLD PACK INSERT POUCHES

\*COLD PACK NOT INCLUDED

IDEAL FOR: BROWLIFT, LIPOPLASTY OF CHIN AND NECK AND FACE LIFT

|      | SM       | MD       | LG       | XL       |
|------|----------|----------|----------|----------|
| NECK | 13-15 IN | 15-17 IN | 17-19 IN | 19-21 IN |
|      | 33-38 CM | 38-43 CM | 43-48 CM | 48-53 CM |