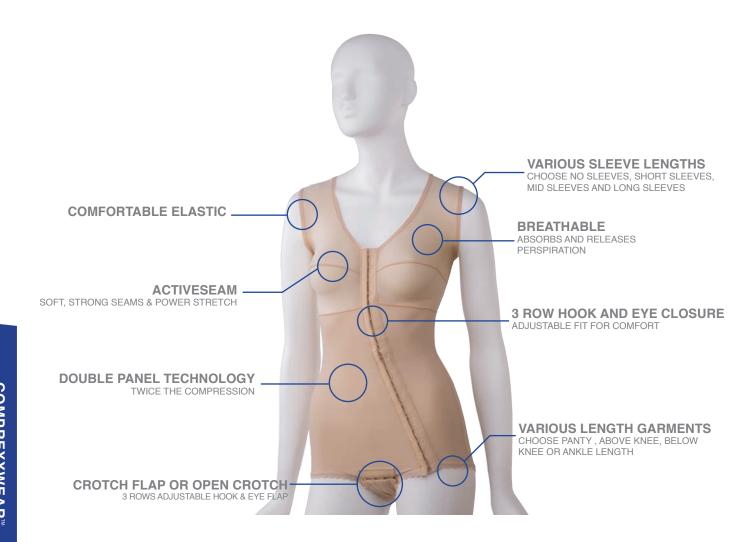

## First Stage and Second Stage Garments

**Stage One** garments provide proper compression immediately following surgery and are to be worn as your doctor specifies. This zippered garment with hooks and eyes, and reinforced seams, allows for uniform radial compression and durability during the critical immediate post-operative period, and easy on and off removal.

**Stage Two** garments provide continued healing compression and support during the second stage of recovery (typically 2-8 weeks post-op). This non-zippered, pull-on garment is for additional support to the newly contoured body. Second stage garments also fit smoothly under clothing as patients become more active and keep zippers from making impressions in the skin.