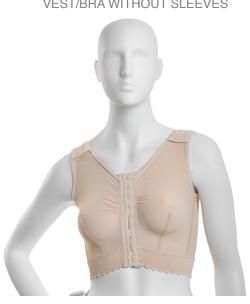

# **VESTS AND SLEEVES**

**VS01 VEST/BRA WITHOUT SLEEVES** 

IDEAL FOR: BREAST AUGMENTATION, BREAST LIFT, MASTOPEXY, ARM LIFT, ARM LIPOSUCTION AND REDUCTION