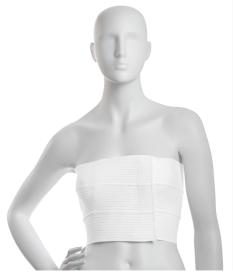

## **BREAST SUPPORT**

BR00
STERNUM COMPRESSION AND SYMMASTIA PREVENTION BRA

IDEAL FOR: BREAST AUGMENTATION, BREAST LIFT, BREAST REDUCTION AND MASTOPEXY

## BREATHABLE

- Transfers moisture away from body keeping you cool and dry.
- The comfort of natural fibers... dissipates body heat build-up...
- Warp Knit elastic performance fabric.

AVAILABLE COLORS

AVAILABLE SIZES XS - 3XL CUSTOM SIZES AVAILABLE