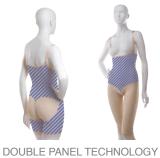

## **BREAST SUPPORT**

BR04
SPORTS T-BACK BRA
WITH 2" ELASTIC BAND
BACK VIEW

## IDEAL FOR: BREAST AUGMENTATION, BREAST LIFT, BREAST REDUCTION AND MASTOPEXY

BACK VIEW

DOUBLE PANEL **TECHNOLOGY** 