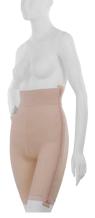

# HIGH WAIST GIRDLES

## WITH ZIPPERS

**GR01** PANTY LENGTH

ZIPPER ON LEFT SIDE **CROTCH FLAP** 

**GR03** MID THIGH

**GR05 BELOW KNEE** 

ZIPPER ON BOTH SIDES OPEN CROTCH

**GR07 ANKLE LENGTH** 

SEPARATING ZIPPERS AVAILABLE AS GR03-SZ AND GR05-SZ ZIPPERS OPENS COMPLETELY

BREATHABLE

- Transfers moisture away from body keeping you cool and dry.
- The comfort of natural fibers... dissipates body heat build-up...
- Warp Knit elastic performance fabric.

**AVAILABLE SIZES** XS - 3XL CUSTOM SIZES AVAILABLE