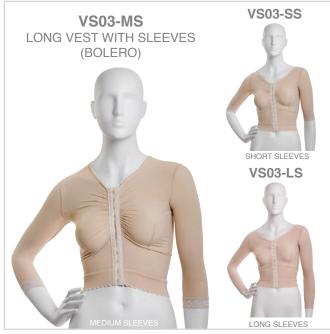

# **VESTS AND SLEEVES**

SL01-SS SHORT SLEEVES

SL01-MS
MEDIUM SLEEVES

**SL01-LS** 

**SL02** SLEEVES WITH ZIPPER

**SL04** VEST WITH OPEN MAMMARY

\$L05
VEST WITH OPEN MAMMARY
AND 3" STABILIZER BAND

IDEAL FOR: BRACHIOPLASTY AND LIPO OF THE UPPER BACK OR ARMS