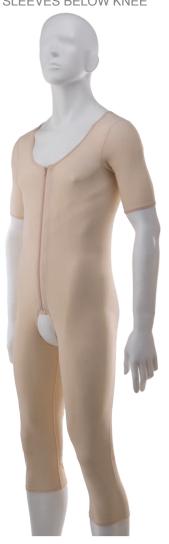

# **MALE GARMENTS**

MG02-BK BODY SUIT BELOW KNEE

MG07-BK BODY SUIT WITH SHORT SLEEVES BELOW KNEE

MG08-BK
2ND STAGE BODY SUIT
BELOW KNEE NO ZIPPEE

IDEAL FOR: LIPOSUCTION OF THE ABDOMEN, CHEST, ARMS, FLANKS AND THIGHS, TUMMY TUCK AND HERNIA SURGERY

#### BREATHABLE

- Transfers moisture away from body keeping you cool and dry.
- The comfort of natural fibers... dissipates body heat build-up...
- Warp Knit elastic performance fabric.