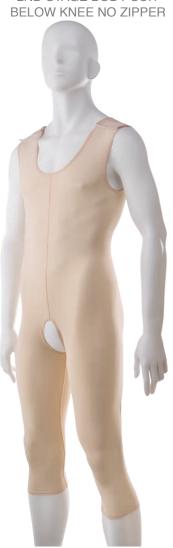

# **MALE GARMENTS**

MG02-BK BODY SUIT BELOW KNEE

MG07-BK BODY SUIT WITH SHORT SLEEVES BELOW KNEE

MG08-BK
2ND STAGE BODY SUIT
BELOW KNEE NO ZIPPEE

IDEAL FOR: LIPOSUCTION OF THE ABDOMEN, CHEST, ARMS, FLANKS AND THIGHS, TUMMY TUCK AND HERNIA SURGERY

#### BREATHABLE

- Transfers moisture away from body keeping you cool and dry.
- The comfort of natural fibers... dissipates body heat build-up...
- Warp Knit elastic performance fabric.