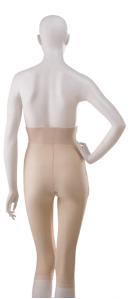

# HIGH WAIST GIRDLES

## WITH ZIPPERS

**GR01** PANTY LENGTH

ZIPPER ON LEFT SIDE **CROTCH FLAP** 

**GR03** MID THIGH

**GR05 BELOW KNEE** 

ZIPPER ON BOTH SIDES OPEN CROTCH

**GR07 ANKLE LENGTH** 

SEPARATING ZIPPERS AVAILABLE AS GR03-SZ AND GR05-SZ ZIPPERS OPENS COMPLETELY

BREATHABLE

- Transfers moisture away from body keeping you cool and dry.
- The comfort of natural fibers... dissipates body heat build-up...
- Warp Knit elastic performance fabric.

**AVAILABLE SIZES** XS - 3XL CUSTOM SIZES AVAILABLE