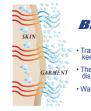

## BREATHABLE

- Transfers moisture away from body keeping you cool and dry.
- The comfort of natural fibers... dissipates body heat build-up...
- Warp Knit elastic performance fabric.

AVAILABLE COLORS

AVAILABLE SIZES XS - 3XL CUSTOM SIZES AVAILABLE

## BREATHABLE

- Transfers moisture away from body keeping you cool and dry.
- The comfort of natural fibers... dissipates body heat build-up...
- Warp Knit elastic performance fabric.

**AVAILABLE SIZES** XS - 3XL **CUSTOM SIZES AVAILABLE** 

BREATHABLE

- Transfers moisture away from body keeping you cool and dry.
- The comfort of natural fibers... dissipates body heat build-up...
- Warp Knit elastic performance fabric.

**AVAILABLE SIZES** XS - 3XL CUSTOM SIZES AVAILABLE

# BREATHABLE Transfers moisture away from body keeping you cool and dry.

The comfort of natural fibers...
dissipates body heat build-up...

Warp Knit elastic performance fabric.

BACK VIEW

### BREATHABLE

- Transfers moisture away from body keeping you cool and dry.
- The comfort of natural fibers... dissipates body heat build-up...
- Warp Knit elastic performance fabric.

ZIPPER

\*\*\* FOR MEASURING INSTRUCTIONS SEE PAGE 29\*\*\*

## BREATHABLE

- Transfers moisture away from body keeping you cool and dry.
- The comfort of natural fibers... dissipates body heat build-up...
- Warp Knit elastic performance fabric.

**ZIPPER** 

#### BREATHABLE

- Transfers moisture away from body keeping you cool and dry.
- The comfort of natural fibers... dissipates body heat build-up...
- Warp Knit elastic performance fabric.

## BREATHABLE

- Transfers moisture away from body keeping you cool and dry.
- The comfort of natural fibers...
- Warp Knit elastic performance fabric.