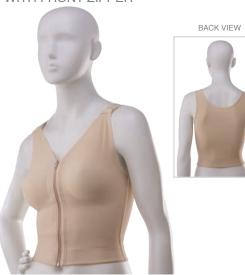

## **BREAST SUPPORT**

**BR05** SUPPORT BRA WITH MOLDED CUPS WITH FRONT ZIPPER

**BR05-NC** SUPPORT BRA NO CUPS WITH FRONT ZIPPER

**BR10 FULL SUPPORT BRA WITH BUILT IN STABILIZER BAND** 

**VS05** CARDIAC SURGERY NO CUPS COMPRESSION BRA WITH FRONT ZIPPER

BACK VIEW

IDEAL FOR: BREAST AUGMENTATION, BREAST LIFT, BREAST REDUCTION AND MASTOPEXY VS05: IDEAL FOR STERNOTOMY SURGICAL PROCEDURE