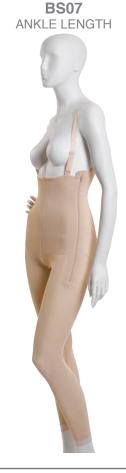

## WITH ZIPPERS

**GR01** PANTY LENGTH

ZIPPER ON LEFT SIDE **CROTCH FLAP** 

**GR03** MID THIGH

**GR05 BELOW KNEE** 

ZIPPER ON BOTH SIDES OPEN CROTCH

**GR07 ANKLE LENGTH** 

SEPARATING ZIPPERS AVAILABLE AS GR03-SZ AND GR05-SZ ZIPPERS OPENS COMPLETELY

BREATHABLE

- Transfers moisture away from body keeping you cool and dry.
- The comfort of natural fibers... dissipates body heat build-up...
- Warp Knit elastic performance fabric.

**AVAILABLE SIZES** XS - 3XL CUSTOM SIZES AVAILABLE