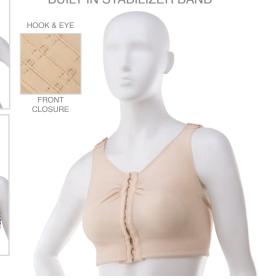

## **BREAST SUPPORT**

**BR05** SUPPORT BRA WITH MOLDED CUPS WITH FRONT ZIPPER

**BR05-NC** SUPPORT BRA NO CUPS WITH FRONT ZIPPER

**BR10 FULL SUPPORT BRA WITH BUILT IN STABILIZER BAND** 

**VS05** CARDIAC SURGERY NO CUPS COMPRESSION BRA WITH FRONT ZIPPER

BACK VIEW

IDEAL FOR: BREAST AUGMENTATION, BREAST LIFT, BREAST REDUCTION AND MASTOPEXY VS05: IDEAL FOR STERNOTOMY SURGICAL PROCEDURE