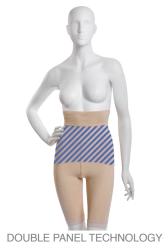

## IDEAL FOR: BREAST AUGMENTATION, BREAST LIFT, BREAST REDUCTION AND MASTOPEXY

BACK VIEW

DOUBLE PANEL **TECHNOLOGY** 