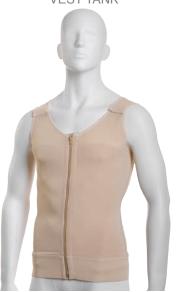

# **MALE GARMENTS**

MG03-SH SHORT LENGTH VEST TANK

MG03 VEST TANK

MG06 VEST WITH SHORT SLEEVES

MG04 2ND STAGE VEST TANK

MG05 2ND STAGE VEST TANK WITH 3" FLASTIC

IDEAL FOR: LIPOSUCTION OF THE ABDOMEN, CHEST, ARMS, FLANKS, TUMMY TUCK AND HERNIA SURGERY