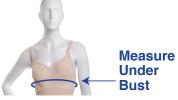

## **MEASURING INSTRUCTIONS:**

Hold measuring tape against skin while measuring
Do not pull tape tightly against the skin
Do not let measuring tape sag

If you are between sizes, you may prefer the larger size

|       | xs       | SM       | MD       | LG       | XL        | 2XL        | 3XL        |
|-------|----------|----------|----------|----------|-----------|------------|------------|
| UNDER | 20-24 IN | 24-28 IN | 28-32 IN | 32-36 IN | 36-40 IN  | 40-44 IN   | 44-48 IN   |
| BUST  | 51-61 CM | 61-71 CM | 71-81 CM | 81-91CM  | 91-101 CM | 101-112 CM | 112-122 CM |