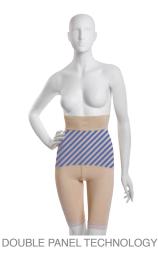

## **BREAST SUPPORT**

BR04
SPORTS T-BACK BRA
WITH 2" ELASTIC BAND
BACK VIEW

## IDEAL FOR: BREAST AUGMENTATION, BREAST LIFT, BREAST REDUCTION AND MASTOPEXY

BACK VIEW

DOUBLE PANEL **TECHNOLOGY** 