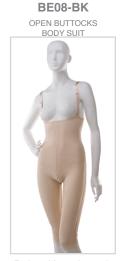

## **BE03 GIRDLE**

OPEN BUTTOCKS ENHANCER

**BE09 CLOSED BUTTOCKS ENHANCER GIRDLE** 

Below Knee Length

BE05-BK

OPEN BUTTOCKS

BODY SUIT

BE03-BK

OPEN BUTTOCKS

ENHANCER GIRDLE

**BE05** OPEN BUTTOCKS ENHANCER **BODY SUIT** 

**BE07 CLOSED BUTTOCKS ENHANCER BODY SUIT** 

IDEAL FOR: BUTTOCKS AUGMENTATION, IMPLANTS, LIFT (GLUTEPLASTY), HIP, THIGH AND BACK LIPOSUCTION, ABDOMINOPLASTY, TUMMY TUCK, BRAZILIAN BUTT LIFT