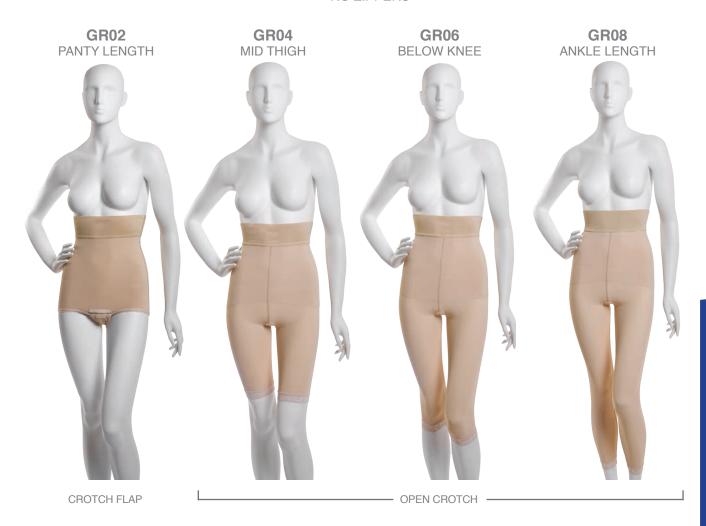

# HIGH WAIST GIRDLES

## WITH ZIPPERS

**GR01** PANTY LENGTH

ZIPPER ON LEFT SIDE **CROTCH FLAP** 

**GR03** MID THIGH

**GR05 BELOW KNEE** 

ZIPPER ON BOTH SIDES OPEN CROTCH

**GR07 ANKLE LENGTH** 

SEPARATING ZIPPERS AVAILABLE AS GR03-SZ AND GR05-SZ ZIPPERS OPENS COMPLETELY

BREATHABLE

- Transfers moisture away from body keeping you cool and dry.
- The comfort of natural fibers... dissipates body heat build-up...
- Warp Knit elastic performance fabric.

**AVAILABLE SIZES** XS - 3XL CUSTOM SIZES AVAILABLE