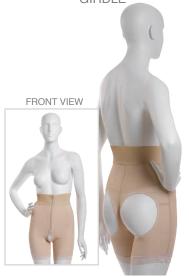

# HIGH WAIST GIRDLES

## WITH ZIPPERS

**GR01** PANTY LENGTH

ZIPPER ON LEFT SIDE **CROTCH FLAP** 

**GR03** MID THIGH

**GR05 BELOW KNEE** 

ZIPPER ON BOTH SIDES OPEN CROTCH

**GR07 ANKLE LENGTH** 

SEPARATING ZIPPERS AVAILABLE AS GR03-SZ AND GR05-SZ ZIPPERS OPENS COMPLETELY

BREATHABLE

- Transfers moisture away from body keeping you cool and dry.
- The comfort of natural fibers... dissipates body heat build-up...
- Warp Knit elastic performance fabric.

**AVAILABLE SIZES** XS - 3XL CUSTOM SIZES AVAILABLE