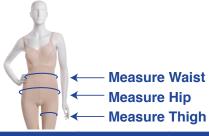

## **MEASURING INSTRUCTIONS:**

Hold measuring tape against skin while measuring
Do not pull tape tightly against the skin
Do not let measuring tape sag

If you are between sizes, you may prefer the larger size

|    |      | XS                       | SM                       | MD                      | LG                      | XL                     | 2XL                    | 3XL                    |
|----|------|--------------------------|--------------------------|-------------------------|-------------------------|------------------------|------------------------|------------------------|
| WA | AIST | 23-25 IN<br>58-64 CM     | 25-27 IN<br>64-69 CM     | 27-29.5 IN<br>69-75 CM  | 29.5-32.5 IN<br>75-83CM | 32.5-36 IN<br>83-97 CM | 36-40 IN<br>97-102 CM  | 40-44 IN<br>102-112 CM |
| н  | IIP  | 33.5-35.5 IN<br>85-90 CM | 35.5-37.5 IN<br>90-95 CM | 37.5-40 IN<br>95-102 CM | 40-43 IN<br>102-109 CM  | 43-47 IN<br>109-119 CM | 47-52 IN<br>119-132 CM | 52-57 IN<br>132-145 CM |
| тн | IGH  | 18-19.5 IN<br>46-50 CM   | 19.5-21 IN<br>50-53 CM   | 21-22.5 IN<br>53-57 CM  | 22.5-24 IN<br>57-61 CM  | 24-25.5 IN<br>61-65 CM | 25.5-27 IN<br>65-69 CM | 27-28.5 IN<br>69-72 CM |