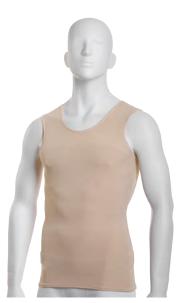

# **MALE GARMENTS**

MG03-SH SHORT LENGTH VEST TANK

MG03 VEST TANK

MG06 VEST WITH SHORT SLEEVES

MG04 2ND STAGE VEST TANK

MG05 2ND STAGE VEST TANK WITH 3" FLASTIC

IDEAL FOR: LIPOSUCTION OF THE ABDOMEN, CHEST, ARMS, FLANKS, TUMMY TUCK AND HERNIA SURGERY