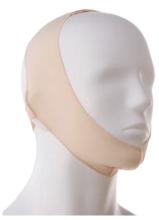

# FACIAL WEAR (UNISEX)

FA01 CHIN STRAP SUPPORT

FA05 SURGICAL FACE BAND

FA02 CHIN STRAP WITH MEDIUM NECK SUPPORT

CH02
CHIN STRAP SUPPORT
WITH DOUBLE CHIN PANEL

FA03 CHIN STRAP WITH FULL NECK SUPPORT

FA04
CHIN STRAP SUPPORT WITH
COLD PACK INSERT POUCHES

\*COLD PACK NOT INCLUDED

IDEAL FOR: BROWLIFT, LIPOPLASTY OF CHIN AND NECK AND FACE LIFT

|      | SM       | MD       | LG       | XL       |
|------|----------|----------|----------|----------|
| NECK | 13-15 IN | 15-17 IN | 17-19 IN | 19-21 IN |
|      | 33-38 CM | 38-43 CM | 43-48 CM | 48-53 CM |