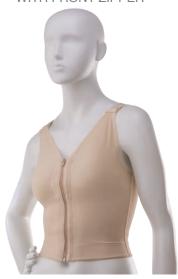

## **BREAST SUPPORT**

**BR05** SUPPORT BRA WITH MOLDED CUPS WITH FRONT ZIPPER

**BR05-NC** SUPPORT BRA NO CUPS WITH FRONT ZIPPER

**BR10 FULL SUPPORT BRA WITH BUILT IN STABILIZER BAND** 

**VS05** CARDIAC SURGERY NO CUPS COMPRESSION BRA WITH FRONT ZIPPER

BACK VIEW

IDEAL FOR: BREAST AUGMENTATION, BREAST LIFT, BREAST REDUCTION AND MASTOPEXY VS05: IDEAL FOR STERNOTOMY SURGICAL PROCEDURE