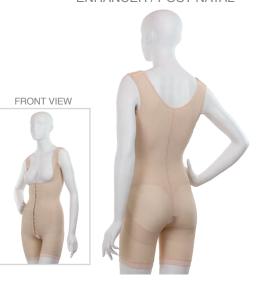

## **BREAST SUPPORT**

**BR05** SUPPORT BRA WITH MOLDED CUPS WITH FRONT ZIPPER

**BR05-NC** SUPPORT BRA NO CUPS WITH FRONT ZIPPER

**BR10 FULL SUPPORT BRA WITH BUILT IN STABILIZER BAND** 

**VS05** CARDIAC SURGERY NO CUPS COMPRESSION BRA WITH FRONT ZIPPER

BACK VIEW

IDEAL FOR: BREAST AUGMENTATION, BREAST LIFT, BREAST REDUCTION AND MASTOPEXY VS05: IDEAL FOR STERNOTOMY SURGICAL PROCEDURE