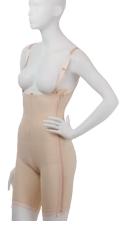

## **NO ZIPPERS**

IDEAL FOR: LIPOSUCTION IN THE ABDOMEN, BUTTOCK LIFT, TUMMY TUCK AND THIGH LIPOSUCTION

BREATHABLE

Transfers moisture away from body keeping you cool and dry.

The comfort of natural fibers... dissipates body heat build-up...
 Warp Knit elastic performance fabric.