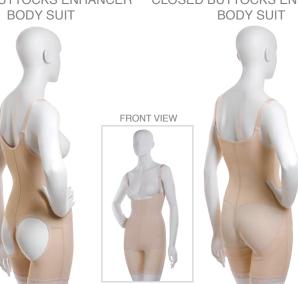

## **BUTTOCKS ENHANCEMENT GARMENTS**

WITH ZIPPERS

## **BE03 GIRDLE**

OPEN BUTTOCKS ENHANCER

**BE09 CLOSED BUTTOCKS ENHANCER GIRDLE** 

Below Knee Length

BE05-BK

OPEN BUTTOCKS

BODY SUIT

BE03-BK

OPEN BUTTOCKS

ENHANCER GIRDLE

**BE05** OPEN BUTTOCKS ENHANCER **BODY SUIT** 

**BE07 CLOSED BUTTOCKS ENHANCER BODY SUIT** 

IDEAL FOR: BUTTOCKS AUGMENTATION, IMPLANTS, LIFT (GLUTEPLASTY), HIP, THIGH AND BACK LIPOSUCTION, ABDOMINOPLASTY, TUMMY TUCK, BRAZILIAN BUTT LIFT