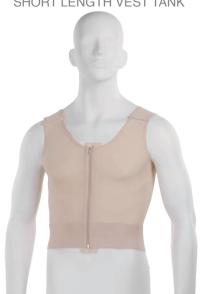

# **MALE GARMENTS**

MG03-SH SHORT LENGTH VEST TANK

MG03 VEST TANK

MG06 VEST WITH SHORT SLEEVES

MG04 2ND STAGE VEST TANK

MG05 2ND STAGE VEST TANK WITH 3" FLASTIC

IDEAL FOR: LIPOSUCTION OF THE ABDOMEN, CHEST, ARMS, FLANKS, TUMMY TUCK AND HERNIA SURGERY