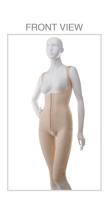

# LOW WAIST GIRDLES

## WITH ZIPPERS

IDEAL FOR: LIPOSUCTION IN THE ABDOMEN, BUTTOCK LIFT, TUMMY TUCK AND THIGH LIPOSUCTION