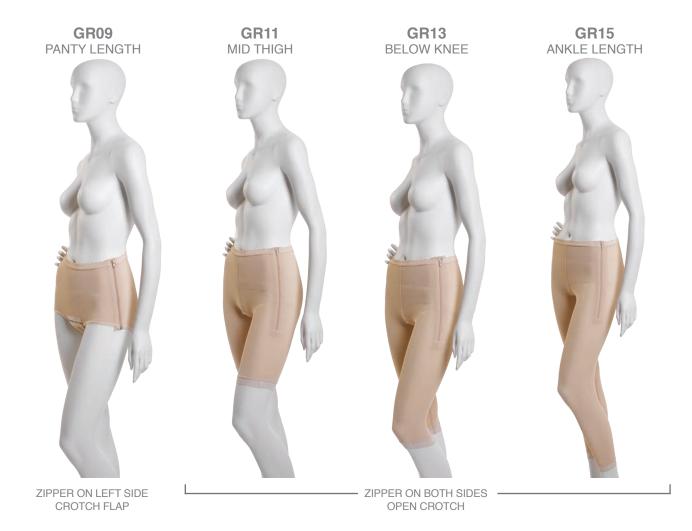

## WITH ZIPPERS

**GR01** PANTY LENGTH

ZIPPER ON LEFT SIDE **CROTCH FLAP** 

**GR03** MID THIGH

**GR05 BELOW KNEE** 

ZIPPER ON BOTH SIDES OPEN CROTCH

**GR07 ANKLE LENGTH** 

SEPARATING ZIPPERS AVAILABLE AS GR03-SZ AND GR05-SZ ZIPPERS OPENS COMPLETELY

BREATHABLE

- Transfers moisture away from body keeping you cool and dry.
- The comfort of natural fibers... dissipates body heat build-up...
- Warp Knit elastic performance fabric.

**AVAILABLE SIZES** XS - 3XL CUSTOM SIZES AVAILABLE