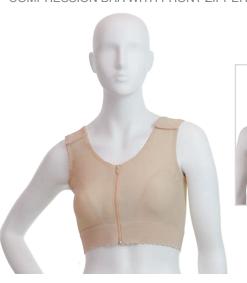

## **BREAST SUPPORT**

**BR05** SUPPORT BRA WITH MOLDED CUPS WITH FRONT ZIPPER

**BR05-NC** SUPPORT BRA NO CUPS WITH FRONT ZIPPER

**BR10 FULL SUPPORT BRA WITH BUILT IN STABILIZER BAND** 

**VS05** CARDIAC SURGERY NO CUPS COMPRESSION BRA WITH FRONT ZIPPER

BACK VIEW

IDEAL FOR: BREAST AUGMENTATION, BREAST LIFT, BREAST REDUCTION AND MASTOPEXY VS05: IDEAL FOR STERNOTOMY SURGICAL PROCEDURE