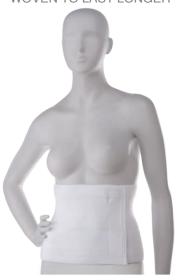

# ABDOMINAL BINDERS

**AB01** ONE PIECE BINDER WITH 3 PANELS 9"

ONE PIECE BINDER WITH 4 PANELS 12"

**AB03** 

**AB02** BINDER WITH 3 SPLIT PANELS 9"

**AB04 BINDER** WITH 2 SPLIT PANELS 12"

**AB11** 9" DURABAND WOVEN TO LAST LONGER

**AB13** 12" DURABAND WOVEN TO LAST LONGER

IDEAL FOR: LIPOSUCTION OF THE ABDOMEN, TUMMY TUCK, HERNIA SURGERY AND BACK SUPPORT

FOR EXTRA DURABILITY