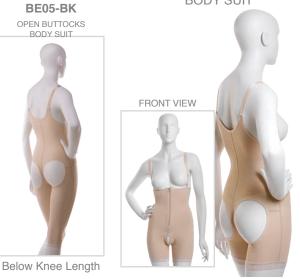

## **BE03 GIRDLE**

OPEN BUTTOCKS ENHANCER

**BE09 CLOSED BUTTOCKS ENHANCER GIRDLE** 

Below Knee Length

BE05-BK

OPEN BUTTOCKS

BODY SUIT

BE03-BK

OPEN BUTTOCKS

ENHANCER GIRDLE

**BE05** OPEN BUTTOCKS ENHANCER **BODY SUIT** 

**BE07 CLOSED BUTTOCKS ENHANCER BODY SUIT** 

IDEAL FOR: BUTTOCKS AUGMENTATION, IMPLANTS, LIFT (GLUTEPLASTY), HIP, THIGH AND BACK LIPOSUCTION, ABDOMINOPLASTY, TUMMY TUCK, BRAZILIAN BUTT LIFT

**AVAILABLE COLORS** AVAILABLE SIZES XS - 3XL CUSTOM SIZES AVAILABLE