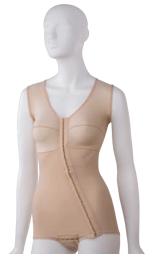

## **NEW GARMENTS**

**NO ZIPPERS** 

**BB11-NS** HIGH BACK BODY SUIT OFF **CENTER FRONT ZIPPER** PANTY LENGTH NO SLEEVES

**BB09-NS FULL BODY SUIT** WITH BRA NO SLEEVES

**BB11** 

**BB09** FULL BODY SUIT WITH BRA

**BS09** OPEN MAMMARY MID THIGH OFF CENTER FRONT ZIPPER

**BB09-BK** FULL BODY SUIT WITH BRA

IDEAL FOR: FULL BODY LIFT, LIPOSUCTION OF THE UPPER BACK AND ARMS, ABDOMINOPLASY (TUMMY TUCK), MASTOPEXY, AUGMENTATION AND RECONSTRUCTION MAMMOPLASTY, BUTTOCKS AUGMANTATION