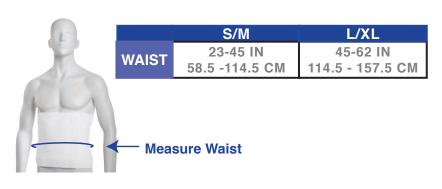

**AB13** 12" DURABAND WOVEN TO LAST LONGER

IDEAL FOR: LIPOSUCTION OF THE ABDOMEN, TUMMY TUCK, HERNIA SURGERY AND BACK SUPPORT

FOR EXTRA DURABILITY

## **MEASURING INSTRUCTIONS:**

Hold measuring tape against skin while measuring
Do not pull tape tightly against the skin
Do not let measuring tape sag

If you are between sizes, you may prefer the larger size