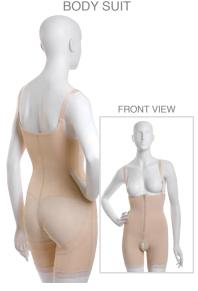

## **BODY SUITS WITH SUSPENDERS**

## WITH ZIPPERS

ZIPPER ON LEFT SIDE CROTCH FLAP

ZIPPER ON BOTH SIDES **OPEN CROTCH** 

SEPARATING ZIPPERS AVAILABLE AS BS03-SZ AND BS05-SZ (ZIPPERS OPENS COMPLETELY)

 The comfort of natural fibers... dissipates body heat build-up... • Warp Knit elastic performance fabric. AVAILABLE COLORS

**AVAILABLE SIZES** XS - 3XL CUSTOM SIZES AVAILABLE

**ZIPPER** 