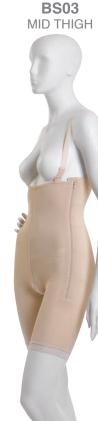

## WITH ZIPPERS

**GR01** PANTY LENGTH

ZIPPER ON LEFT SIDE **CROTCH FLAP** 

**GR03** MID THIGH

**GR05 BELOW KNEE** 

ZIPPER ON BOTH SIDES OPEN CROTCH

**GR07 ANKLE LENGTH** 

SEPARATING ZIPPERS AVAILABLE AS GR03-SZ AND GR05-SZ ZIPPERS OPENS COMPLETELY

BREATHABLE

- Transfers moisture away from body keeping you cool and dry.
- The comfort of natural fibers... dissipates body heat build-up...
- Warp Knit elastic performance fabric.

**AVAILABLE SIZES** XS - 3XL CUSTOM SIZES AVAILABLE