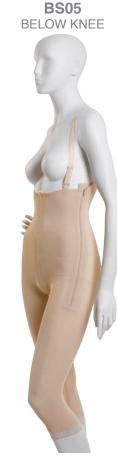

## WITH ZIPPERS

**GR01** PANTY LENGTH

ZIPPER ON LEFT SIDE **CROTCH FLAP** 

**GR03** MID THIGH

**GR05 BELOW KNEE** 

ZIPPER ON BOTH SIDES OPEN CROTCH

**GR07 ANKLE LENGTH** 

SEPARATING ZIPPERS AVAILABLE AS GR03-SZ AND GR05-SZ ZIPPERS OPENS COMPLETELY

BREATHABLE

- Transfers moisture away from body keeping you cool and dry.
- The comfort of natural fibers... dissipates body heat build-up...
- Warp Knit elastic performance fabric.

**AVAILABLE SIZES** XS - 3XL CUSTOM SIZES AVAILABLE