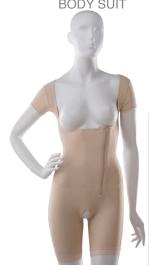

## **BODY SUITS WITH BRA**

## WITH ZIPPERS

IDEAL FOR: BREAST LIFT, BREAST AUGMENTATION, HIP, THIGH AND BACK LIPOSUCTION, ABDOMINOPLASY AND TUMMY TUCK