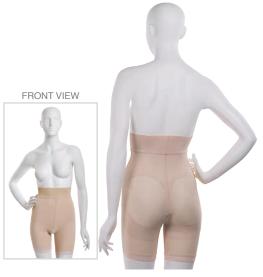

# HIGH WAIST GIRDLES

## WITH ZIPPERS

**GR01** PANTY LENGTH

ZIPPER ON LEFT SIDE **CROTCH FLAP** 

**GR03** MID THIGH

**GR05 BELOW KNEE** 

ZIPPER ON BOTH SIDES OPEN CROTCH

**GR07 ANKLE LENGTH** 

SEPARATING ZIPPERS AVAILABLE AS GR03-SZ AND GR05-SZ ZIPPERS OPENS COMPLETELY