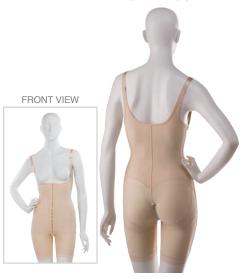

# **NEW GARMENTS**

WITH ZIPPERS

**BE11 CLOSED BUTTOCKS** ENHANCER / POST NATAL

**BE13** HIGH BACK CLOSED BUTTOCKS ENHANCER / POST NATAL

BE11-BK **CLOSED BUTTOCKS** ENHANCER / POST NATAL BELOW KNEE

FRONT VIEW

**BE13-BK** HIGH BACK CLOSED BUTTOCKS ENHANCER / POST NATAL BELOW KNEE

IDEAL FOR: FULL BODY LIFT, LIPOSUCTIO, ABDOMINOPLASY (TUMMY TUCK), MASTOPEXY, AUGMENTATION AND RECONSTRUCTION MAMMOPLASTY, BUTTOCKS AUGMANTATION