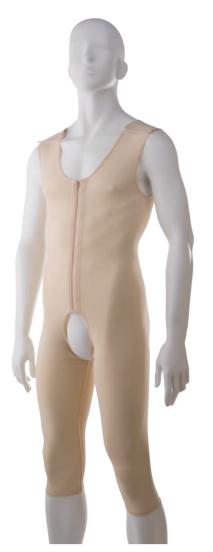

# **MALE GARMENTS**

**MG02 MG07 MG08 BODY SUIT MID THIGH BODY SUIT WITH SHORT** 2ND STAGE BODY SUIT SLEEVES **NO ZIPPER** 

IDEAL FOR: LIPOSUCTION OF THE ABDOMEN, CHEST, ARMS, FLANKS AND THIGHS, TUMMY TUCK AND HERNIA SURGERY

## BREATHABLE

- Transfers moisture away from body keeping you cool and dry.
- The comfort of natural fibers... dissipates body heat build-up...
- Warp Knit elastic performance fabric.

**ZIPPER** 