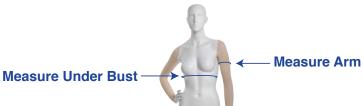

## **MEASURING INSTRUCTIONS:**

Hold measuring tape against skin while measuring
Do not pull tape tightly against the skin
Do not let measuring tape sag

If you are between sizes, you may prefer the larger size

|               | XS                       | SM                      | MD                     | LG                     | XL                      | 2XL                      | 3XL                    |
|---------------|--------------------------|-------------------------|------------------------|------------------------|-------------------------|--------------------------|------------------------|
| UNDER<br>BUST | 20-24 IN<br>51-61 CM     | 24-28 IN<br>61-71 CM    | 28-32 IN<br>71-81 CM   | 32-36 IN<br>81-91 CM   | 36-40 IN<br>91-101.5 CM | 40-44 IN<br>101.5-112 CM | 44-48 IN<br>112-122 CM |
| ARM           | 9.5-10.25 IN<br>24-26 CM | 10.25-11 IN<br>26-28 CM | 11-12 IN<br>28-30.5 CM | 12-13 IN<br>30.5-33 CM | 13-14.25 IN<br>33-36 CM | 14.25-16 IN<br>36-40 CM  | 16-17.5 IN<br>40-44 CM |