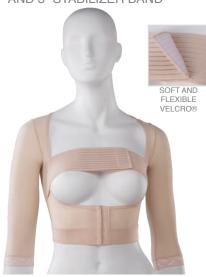

# **STABILIZERS**

**STO1-3** 3" LIGHT SUPPORT STABILIZER BAND

**STO1-3S** 3" STABILIZER BAND

**STO1-6** 6" STABILIZER BAND

**STO1-9** 9" STABILIZER BAND

IDEAL FOR: BREAST AUGMENTATION, MAMMOPLASTY, SYMMASTIA

AVAILABLE IN WHITE ONLY

ONE SIZE FITS ALL