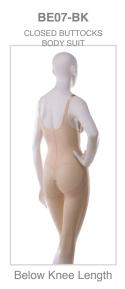

## **BE03 GIRDLE**

OPEN BUTTOCKS ENHANCER

**BE09 CLOSED BUTTOCKS ENHANCER GIRDLE** 

Below Knee Length

BE05-BK

OPEN BUTTOCKS

BODY SUIT

BE03-BK

OPEN BUTTOCKS

ENHANCER GIRDLE

**BE05** OPEN BUTTOCKS ENHANCER **BODY SUIT** 

**BE07 CLOSED BUTTOCKS ENHANCER BODY SUIT** 

IDEAL FOR: BUTTOCKS AUGMENTATION, IMPLANTS, LIFT (GLUTEPLASTY), HIP, THIGH AND BACK LIPOSUCTION, ABDOMINOPLASTY, TUMMY TUCK, BRAZILIAN BUTT LIFT