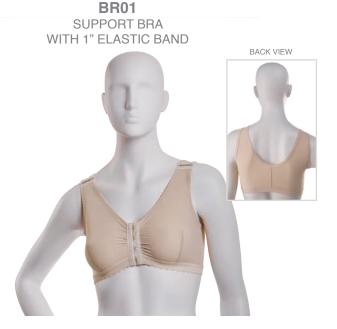

## **BREAST SUPPORT**

BR00
STERNUM COMPRESSION AND SYMMASTIA PREVENTION BRA

IDEAL FOR: BREAST AUGMENTATION, BREAST LIFT, BREAST REDUCTION AND MASTOPEXY

## IDEAL FOR: BREAST AUGMENTATION, BREAST LIFT, BREAST REDUCTION AND MASTOPEXY

BACK VIEW

DOUBLE PANEL **TECHNOLOGY** 