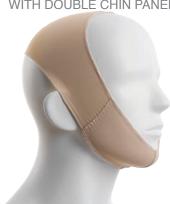

# FACIAL WEAR (UNISEX)

FA01 CHIN STRAP SUPPORT

FA05 SURGICAL FACE BAND

FA02 CHIN STRAP WITH MEDIUM NECK SUPPORT

CH02
CHIN STRAP SUPPORT
WITH DOUBLE CHIN PANEL

FA03 CHIN STRAP WITH FULL NECK SUPPORT

FA04
CHIN STRAP SUPPORT WITH
COLD PACK INSERT POUCHES