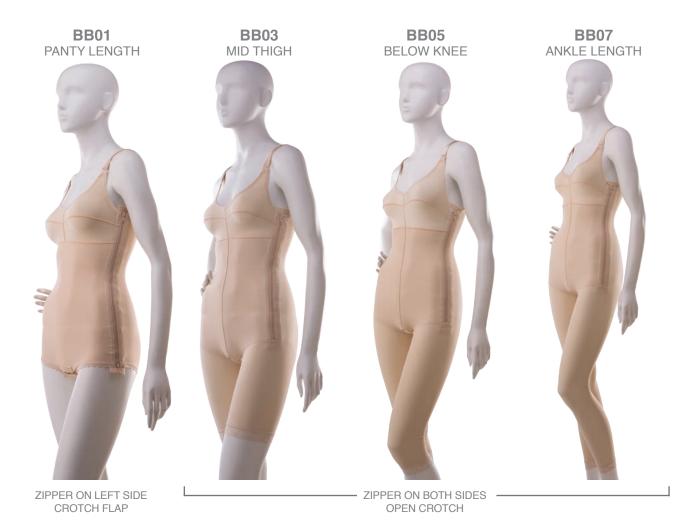

## WITH ZIPPERS

**GR01** PANTY LENGTH

ZIPPER ON LEFT SIDE **CROTCH FLAP** 

**GR03** MID THIGH

**GR05 BELOW KNEE** 

ZIPPER ON BOTH SIDES OPEN CROTCH

**GR07 ANKLE LENGTH** 

SEPARATING ZIPPERS AVAILABLE AS GR03-SZ AND GR05-SZ ZIPPERS OPENS COMPLETELY