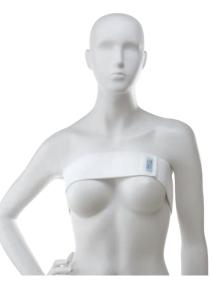

# **STABILIZERS**

**STO1-3** 3" LIGHT SUPPORT STABILIZER BAND

**STO1-3S** 3" STABILIZER BAND

**STO1-6** 6" STABILIZER BAND

**STO1-9** 9" STABILIZER BAND

IDEAL FOR: BREAST AUGMENTATION, MAMMOPLASTY, SYMMASTIA

AVAILABLE IN WHITE ONLY

ONE SIZE FITS ALL